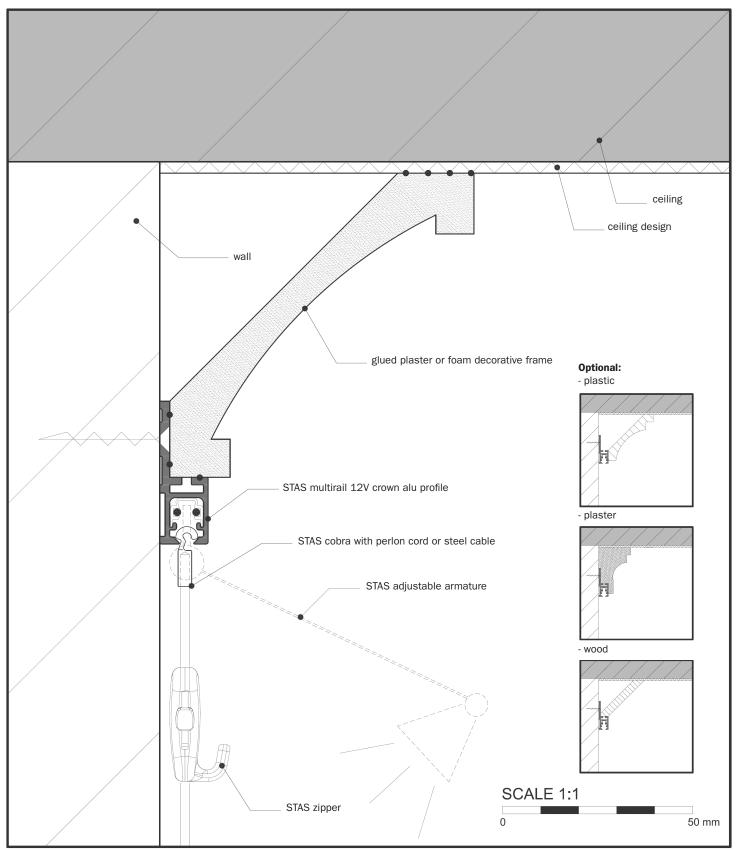

## STAS multirail 12 Volt; CROWN bright picture hanging systems

## features:

- aluminium rail
- 12 Volt system (low-voltage supply)
- dimensions 38 x 11 mm
- capable of carrying loads up to 45 kg per meter

## options:

- hooks and cords are available in various lengths, transparent or steel cable
- standard colour rail; RAL 9010 (white) or natural aluminium. Other colours and finishing on request
- various adjustable armatures available
- STAS picture hanging systems with low-voltage supplies are available for various applications as television, displays or digital photoframes